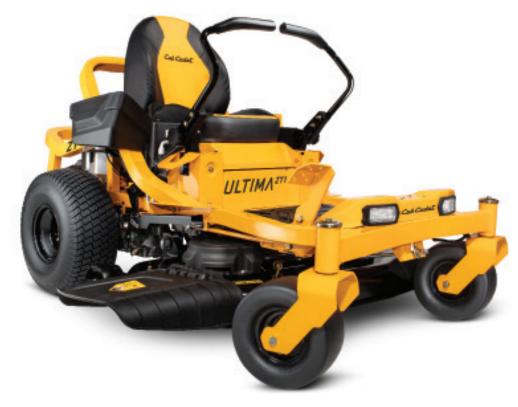

SCAN TO VIEW THE CUB CADET RANGE

Model Number: Engine: Drive System: Deck Width: Deck Type: Chassis: PTO Clutch: Blades: Maximum Slope Gradient: Cutting Height Range: Speed: Fuel Tank Size: Turning Radius: Other Features:

Warranty:

MT17AIEACN330 23HP Kawasaki V-Twin Dual Hydro-Gear EZT 2200 117cm / 46" Fabricated Steel Fully Welded Tubular Steel **Electronic Fingertip Engagement** Twin Blades 15 Degrees 15 Position Cutting Adjustment 25-115 mm 0-11.5km/h 13.2 Litres Zero Turn **High Back Comfort Seat** Easy Dial - Deck Height Control Deck Lift - Foot Operated **Comfort Lap Bars LED Headlights** 2 Years