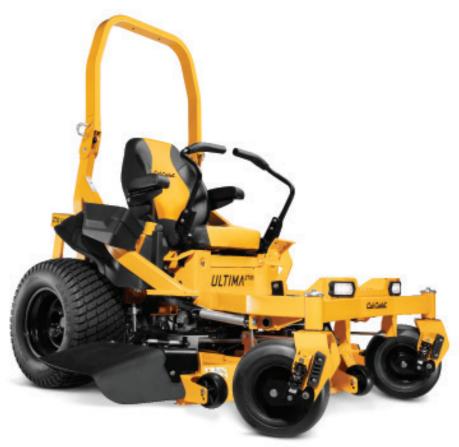

ZERO TURN ULTIMA ZTX5 54

SCAN TO VIEW THE CUB CADET RANGE

Model Number: Engine: Drive System: Deck Width: Deck Type:

Chassis: PTO Clutch: Blades: Maximum Slope Gradient: Cutting Height Range: Speed: Fuel Tank Size: Turning Radius: Other Features:

Warranty:

**MT47AIAAA7330** 24HP Kawasaki V-Twin Hydro-Gear ZT 3200 137cm / 54" Fabricated 10-Gauge Steel With 2-Gauge Reinforcement Fully Welded Tubular Steel Electric **Triple Blades** 15 Degrees 17 Position Cutting Adjustment 25-121 mm 0-13.7 km/h 20.8 Litres Zero Turn **Front Suspension Quick Adjust Lap Bars AirForce Max Deck -** High Quality Deck **High Back Comfort Seat With Armrests** Easy Dial - Deck Height Control Deck Lift - Foot Operated **Comfort Lap Bars LED Headlights** 2 Years