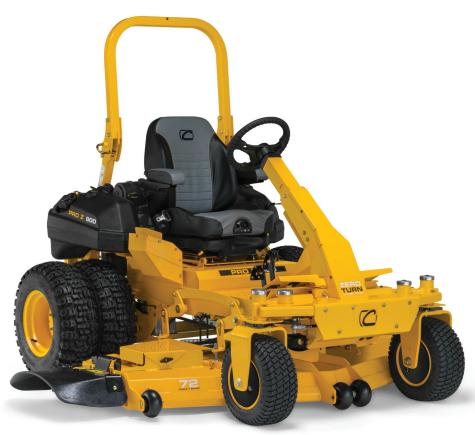

## Cub Cadet.

PROZ

SCAN TO VIEW THE CUB CADET RANGE

Model Number: MT53TIHMUY330

**Engine:** 35HP Kawasaki FX1000v V-Twin OHV Engine

CC Rating: 999cc

**Drive System:** Parker 16cc Pump / 310cc Wheel Motors

**Deck Width:** 183cm / 72"

**Deck Type:** 7 Guage Fabricated Steel Deck

Chassis: Fully Welded Steel

PTO Clutch: Electronic Fingertip Engagement

**Blades:** Triple Blades **Maximum Slope Gradient:** 20 Degrees

**Cutting Height Range:** 15 Position Cutting Adjustment 25-127 mm

**Speed:** 0-22.5km/h

Fuel Tank Size: 56L

**Turning Radius:** Zero Turn With 4 Wheel Steering

Other Features: Synchro Steer - Unbeatable Manoeuvrability

Air Ride Seat - Adjustable Seat Firmness

**High Back Comfort Seat** 

**Dual Wheels** 

Warranty: 2 Years