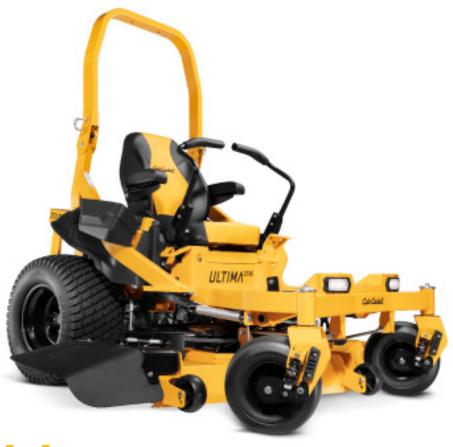

## Cub Cadet.

ZERO TURN

ULTIMA

ZTX5 60

SCAN TO VIEW THE CUB CADET RANGE

Model Number:MT47AIAAA8330Engine:24HP Kawasaki V-TwinDrive System:Hydro-Gear ZT 3200

**Deck Width:** 152cm / 60"

**Deck Type:** Fabricated 10-Gauge Steel With 2-Gauge

Reinforcement

**Chassis:** Fully Welded Tubular Steel

PTO Clutch: Electric
Blades: Triple Blades
Maximum Slope Gradient: 15 Degrees

**Cutting Height Range:** 17 Position Cutting Adjustment 25-121 mm

Speed: 0-13.7 km/h
Fuel Tank Size: 20.8 Litres
Turning Radius: Zero Turn

Other Features: Front Suspension

**Quick Adjust Lap Bars** 

AirForce Max Deck - High Quality Deck High Back Comfort Seat With Armrests

Easy Dial - Deck Height Control
Deck Lift - Foot Operated

Comfort Lap Bars LED Headlights