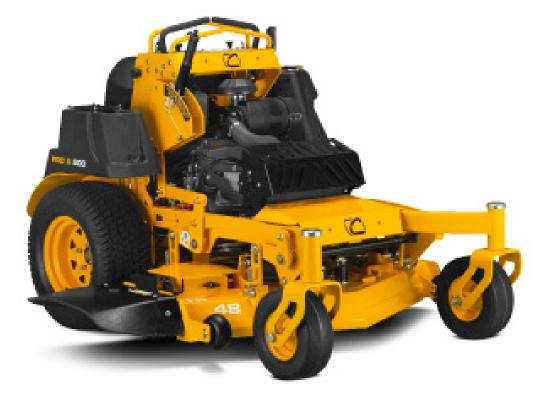

## PROX648

SCAN TO VIEW THE CUB CADET RANGE

Model Number: Engine: Drive System:

Deck Width: Deck Type:

Warranty:

Chassis: PTO Clutch: Blades: Cutting Height Range: Speed: Fuel Tank Size: Turning Radius: Tow Hitch: Other Features:

22HP Kawasaki V-Twin OHV Engine 12cc Hydro-Gear® Pumps / 240cc Parker® Wheel Motors 122cm / 48" **10-Gauge Steel Commercial Deck With Reinforcements For Added Durability** Fully Welded Tubular Steel Electronic Triple Blades 7 Position Height Adjustment 38-120 mm 0-7 km/h 2.4 Litres Zero Turn Yes **Comfort Lever Steer Lap Bars** Easy Step-on & Step-off Design **Reverse Mowing** 2 Years

MT53AI8CSF330

VISIT OUR WEBSITE | STEELFORT.CO.NZ HARDWORKING PRODUCTS FOR HARDWORKING KIWIS