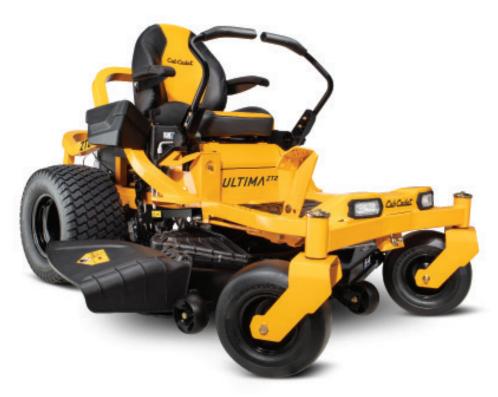

## Cub Cadet.

ZERO TURN

ULTIMA

ZT2 54"

SCAN TO VIEW THE CUB CADET RANGE

Model Number: MT17AIEAC3330
Engine: 23HP Kawasaki V-Twin

Drive System:

Deck Width:

Deck Type:

Dual EZT 2800

137cm / 54"

Fabricated Steel

**Chassis:** Fully Welded Tubular Steel **PTO Clutch:** Electronic Fingertip Engagement

**Blades:** Triple Blades **Maximum Slope Gradient:** 15 Degrees

**Cutting Height Range:** 15 Position Cutting Adjustment 25-115 mm

Speed:0-12 km/hFuel Tank Size:13.2 LitresTurning Radius:Zero Turn

Other Features: High Back Comfort Seat

Easy Dial - Deck Height Control Deck Lift - Foot Operated

Comfort Lap Bars LED Headlights

Warranty: 2 Years