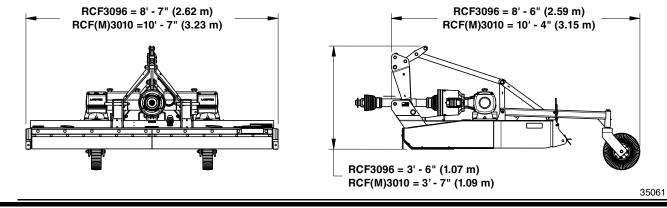

## RCF3096 & RCF(M)3010 Models

| Specifications & Capacities         |                                                                                           |                                                                            |  |
|-------------------------------------|-------------------------------------------------------------------------------------------|----------------------------------------------------------------------------|--|
| Model Numbers                       | RCF3096 (540 rpm)                                                                         | RCF3010 (540 rpm)<br>RCFM3010 (1000 rpm)                                   |  |
| Machine weight with front & rear    | 3-Point                                                                                   | 3-Point                                                                    |  |
| rubber guards. Includes hydraulic   | mount w/ 15" wheels = 1,587 lbs (720 kg)                                                  | mount = 2,004 lbs (909 kg)                                                 |  |
| cylinder & 21" wheels with          | Semi-mount = 1,800 lbs (816.5 kg)                                                         | Semi-mount = 2,042 lbs (926 kg)                                            |  |
| semi-mount and pull type units      | <b>Pull-type =</b> 1,976 lbs (896.3 kg)                                                   | <b>Pull-type =</b> 2,214 lbs (1004 kg)                                     |  |
|                                     | 3-Point & semi-mount Category 1 & 2                                                       | 3-Point & semi-mount Category 2 & 3                                        |  |
| Hitch                               | Quick Hitch Adaptable                                                                     | Quick Hitch Adaptable                                                      |  |
|                                     | Pull-type - with dual self level rods                                                     | Pull-type - with dual self level rods                                      |  |
| Pull type tongue weight             | 893 lbs (405 kg)                                                                          | 983 lbs (446 kg)                                                           |  |
| Park jack                           | Park jack attaches to the tongue of the pull type cutter                                  |                                                                            |  |
| Cutting width                       | 8' - 0" (2.44 m)                                                                          | 10' - 0" (3.05 m)                                                          |  |
| Overall width                       | 8' - 7" (2.62 m)                                                                          | 10' - 7" (3.23 m)                                                          |  |
| Overall length 3-point mounted      | 8' - 6" (2.59 m)                                                                          | 10' - 4" (3.15 m)                                                          |  |
| semi-mounted                        | 9' - 5" (2.87 m)                                                                          | 10' - 2" (3.10 m)                                                          |  |
| pull-type                           | 12' - 6" (3.81 m)                                                                         | 13' - 3" (3.99 m)                                                          |  |
| Deck height                         | 11 1/4" (28.6 cm)                                                                         | 11 1/2" (29.2 cm)                                                          |  |
| Cutting height                      | 2" - 12" (5 cm - 30.5 cm)                                                                 |                                                                            |  |
| Cutting capacity                    | 2 1/2" (6.4 cm)                                                                           |                                                                            |  |
| Tractor Hp rating                   | Lift-type - 50 - 110 (37.3 - 82 kW)<br>Pull/semi - 40 - 110 (29.8 - 82 kW)                | Lift-type - 60 - 110 (44.7 - 82 kW)<br>Pull/semi - 50 - 110 (37.3 - 82 kW) |  |
| Gearbox horsepower rating           | T-box - 160 hp (119.3 kW)                                                                 | , outboard 110 hp (82 kW)                                                  |  |
| Gearbox                             | 540 rpm gearbox                                                                           | 540 rpm or 1000 rpm gearbox                                                |  |
| Gearbox                             | Cast iron housing, beveled gears                                                          | Cast iron housing, beveled gears                                           |  |
| Gearbox input / output shaft size   | Input shaft = 1 3/4" - 20 spline<br>Output shaft = 2" dia.                                |                                                                            |  |
| Gearbox lubrication                 | 80-90w EP gear lube                                                                       |                                                                            |  |
| Gearbox oil capacity end boxes      | Comer = 6 pints (2.84 L)                                                                  |                                                                            |  |
| T-box                               | Comer = 4.5 pints (2.13 L)                                                                |                                                                            |  |
| Deck material thickness             | 10 gauge (3.4 mm)                                                                         |                                                                            |  |
| Deck side skirt thickness           | 1/4" (6 mm)                                                                               |                                                                            |  |
| Skids                               | Replaceable                                                                               |                                                                            |  |
| Stump jumper                        | 2 ea 3/16" Round pan                                                                      |                                                                            |  |
|                                     | 1/2" x 4" Heat treated                                                                    |                                                                            |  |
| Blades (4)                          | Free-swinging suction blades                                                              |                                                                            |  |
| Blade bolts                         | Keyed with harden flat washer and locknut                                                 |                                                                            |  |
| Dia da tim an a d                   | 540 mm 40 000 from (00 4 mm c)                                                            | 540 rpm 17,100 fpm (86.9 mps)                                              |  |
| Blade tip speed                     | 540 rpm 16,360 fpm (83.1 mps)                                                             | 1000 rpm 17,300 fpm (87.9 mps)                                             |  |
| Driveline 3-point & semi-mount      | ASAE Cat 4<br>ASE Cat. 4 equal angle shaft or constant velocity u-joint                   |                                                                            |  |
| pull type                           |                                                                                           |                                                                            |  |
| Driveline protection                | 540 rpm - 4 plate slip clutch                                                             | 540 rpm - 4 plate slip clutch<br>1000 rpm - 2 plate slip clutch            |  |
| Driveline protection                | Rubber flex coupler to wing boxes                                                         | Rubber flex coupler to wing boxes                                          |  |
| Tailwheel options                   |                                                                                           | nubbel liek couplet to willy boxes                                         |  |
| 3-point without rear axle: 2 tires  | 4" x 8" x 15 1/4" Caster laminated                                                        |                                                                            |  |
| 3-point without rear axie: 2 tires  | 4" x 8" x 15 1/4" Caster laminated or 6" x 9" x 21" caster laminated                      |                                                                            |  |
| semi-mount: 2 tires                 | 4" x 8" x 15 1/4" Caster laminated of 6" x 9" x 21" caster laminated                      |                                                                            |  |
| pull-type w/single spindle: 2 tires | 6" x 9" x 21" Laminated or 24" x 7.7" recap foam filled aircraft or 29" x 16 ply aircraft |                                                                            |  |
| pull-type w/dual spindles: 4 tires  | 6" x 9" x 21" Laminated or 24" x 7.7" recap foam filled aircraft or 29" x 16 ply aircraft |                                                                            |  |
| Wheel bearings                      | Tapered roller bearing in cast iron hub                                                   |                                                                            |  |
| Shock absorption                    | Spring shock absorber on axle of semi-mount & pull type                                   |                                                                            |  |
| Front guard                         | Optional: Rubber deflector, single chain guard, or double chain guard                     |                                                                            |  |
| Rear guard                          | Optional: Rubber deflector, single chain guard, or double chain guard                     |                                                                            |  |
| J                                   | optional. Rubber deflector, single chain guard, or double chain guard                     |                                                                            |  |