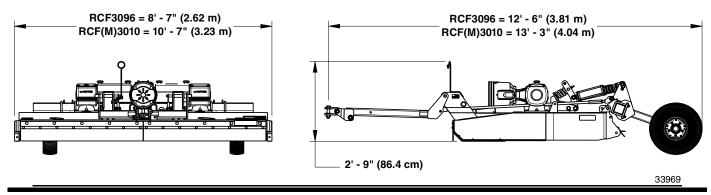

## RCF3096 & RCF(M)3010 Models

| Specifications & Capacities         |                                                                                           |                                                                            |  |
|-------------------------------------|-------------------------------------------------------------------------------------------|----------------------------------------------------------------------------|--|
| Model Numbers                       | RCF3096 (540 rpm)                                                                         | RCF3010 (540 rpm)<br>RCFM3010 (1000 rpm)                                   |  |
| Machine weight with front & rear    | 3-Point                                                                                   | 3-Point                                                                    |  |
| rubber guards. Includes hydraulic   | mount w/ 15" wheels = 1,587 lbs (720 kg)                                                  | mount = 2,004 lbs (909 kg)                                                 |  |
| cylinder & 21" wheels with          | Semi-mount = 1,800 lbs (816.5 kg)                                                         | Semi-mount = 2,042 lbs (926 kg)                                            |  |
| semi-mount and pull type units      | <b>Pull-type =</b> 1,976 lbs (896.3 kg)                                                   | <b>Pull-type =</b> 2,214 lbs (1004 kg)                                     |  |
|                                     | 3-Point & semi-mount Category 1 & 2                                                       | 3-Point & semi-mount Category 2 & 3                                        |  |
| Hitch                               | Quick Hitch Adaptable                                                                     | Quick Hitch Adaptable                                                      |  |
|                                     | Pull-type - with dual self level rods                                                     | Pull-type - with dual self level rods                                      |  |
| Pull type tongue weight             | 893 lbs (405 kg)                                                                          | 983 lbs (446 kg)                                                           |  |
| Park jack                           | Park jack attaches to the tongue of the pull type cutter                                  |                                                                            |  |
| Cutting width                       | 8' - 0" (2.44 m)                                                                          | 10' - 0" (3.05 m)                                                          |  |
| Overall width                       | 8' - 7" (2.62 m)                                                                          | 10' - 7" (3.23 m)                                                          |  |
| Overall length 3-point mounted      | 8' - 6" (2.59 m)                                                                          | 10' - 4" (3.15 m)                                                          |  |
| semi-mounted                        | 9' - 5" (2.87 m)                                                                          | 10' - 2" (3.10 m)                                                          |  |
| pull-type                           | 12' - 6" (3.81 m)                                                                         | 13' - 3" (3.99 m)                                                          |  |
| Deck height                         | 11 1/4" (28.6 cm)                                                                         | 11 1/2" (29.2 cm)                                                          |  |
| Cutting height                      | 2" - 12" (5 cm - 30.5 cm)                                                                 |                                                                            |  |
| Cutting capacity                    | 2 1/2" (6.4 cm)                                                                           |                                                                            |  |
| Tractor Hp rating                   | Lift-type - 50 - 110 (37.3 - 82 kW)<br>Pull/semi - 40 - 110 (29.8 - 82 kW)                | Lift-type - 60 - 110 (44.7 - 82 kW)<br>Pull/semi - 50 - 110 (37.3 - 82 kW) |  |
| Gearbox horsepower rating           | T-box - 160 hp (119.3 kW)                                                                 | , outboard 110 hp (82 kW)                                                  |  |
| Gearbox                             | 540 rpm gearbox                                                                           | 540 rpm or 1000 rpm gearbox                                                |  |
| Gearbox                             | Cast iron housing, beveled gears                                                          | Cast iron housing, beveled gears                                           |  |
| Gearbox input / output shaft size   | Input shaft = 1 3/4" - 20 spline<br>Output shaft = 2" dia.                                |                                                                            |  |
| Gearbox lubrication                 | 80-90w EP gear lube                                                                       |                                                                            |  |
| Gearbox oil capacity end boxes      | Comer = 6 pints (2.84 L)                                                                  |                                                                            |  |
| T-box                               | Comer = 4.5 pints (2.13 L)                                                                |                                                                            |  |
| Deck material thickness             | 10 gauge (3.4 mm)                                                                         |                                                                            |  |
| Deck side skirt thickness           | 1/4" (6 mm)                                                                               |                                                                            |  |
| Skids                               | Replaceable                                                                               |                                                                            |  |
| Stump jumper                        | 2 ea 3/16" Round pan                                                                      |                                                                            |  |
|                                     | 1/2" x 4" Heat treated                                                                    |                                                                            |  |
| Blades (4)                          | Free-swinging suction blades                                                              |                                                                            |  |
| Blade bolts                         | Keyed with harden flat washer and locknut                                                 |                                                                            |  |
| Dia da tim an a d                   | 540 mm 40 000 from (00 4 mm c)                                                            | 540 rpm 17,100 fpm (86.9 mps)                                              |  |
| Blade tip speed                     | 540 rpm 16,360 fpm (83.1 mps)                                                             | 1000 rpm 17,300 fpm (87.9 mps)                                             |  |
| Driveline 3-point & semi-mount      | ASAE Cat 4<br>ASE Cat. 4 equal angle shaft or constant velocity u-joint                   |                                                                            |  |
| pull type                           |                                                                                           |                                                                            |  |
| Driveline protection                | 540 rpm - 4 plate slip clutch                                                             | 540 rpm - 4 plate slip clutch<br>1000 rpm - 2 plate slip clutch            |  |
| Driveline protection                | Rubber flex coupler to wing boxes                                                         | Rubber flex coupler to wing boxes                                          |  |
| Tailwheel options                   |                                                                                           | nubbel liek couplet to willy boxes                                         |  |
| 3-point without rear axle: 2 tires  | 4" x 8" x 15 1/4" Caster laminated                                                        |                                                                            |  |
| 3-point without rear axie: 2 tires  | 4" x 8" x 15 1/4" Caster laminated or 6" x 9" x 21" caster laminated                      |                                                                            |  |
| semi-mount: 2 tires                 | 4" x 8" x 15 1/4" Caster laminated of 6" x 9" x 21" caster laminated                      |                                                                            |  |
| pull-type w/single spindle: 2 tires | 6" x 9" x 21" Laminated or 24" x 7.7" recap foam filled aircraft or 29" x 16 ply aircraft |                                                                            |  |
| pull-type w/dual spindles: 4 tires  | 6" x 9" x 21" Laminated or 24" x 7.7" recap foam filled aircraft or 29" x 16 ply aircraft |                                                                            |  |
| Wheel bearings                      | Tapered roller bearing in cast iron hub                                                   |                                                                            |  |
| Shock absorption                    | Spring shock absorber on axle of semi-mount & pull type                                   |                                                                            |  |
| Front guard                         | Optional: Rubber deflector, single chain guard, or double chain guard                     |                                                                            |  |
| Rear guard                          | Optional: Rubber deflector, single chain guard, or double chain guard                     |                                                                            |  |
| J                                   | optional. Rubber deflector, single chain guard, or double chain guard                     |                                                                            |  |

Semi-Mounted Rotary Cutter (RC3096 Shown)

Pull-Type Rotary Cutter (RC3096 Shown)