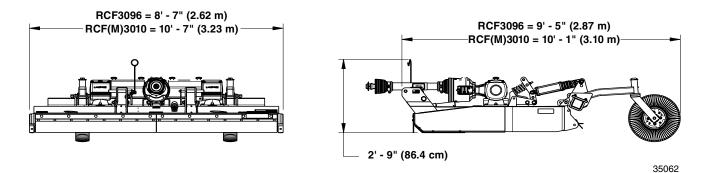

## RCF3096 & RCF(M)3010 Models

| Specifications & Capacities         |                                                                                           |                                                                            |  |
|-------------------------------------|-------------------------------------------------------------------------------------------|----------------------------------------------------------------------------|--|
| Model Numbers                       | RCF3096 (540 rpm)                                                                         | RCF3010 (540 rpm)<br>RCFM3010 (1000 rpm)                                   |  |
| Machine weight with front & rear    | 3-Point                                                                                   | 3-Point                                                                    |  |
| rubber guards. Includes hydraulic   | mount w/ 15" wheels = 1,587 lbs (720 kg)                                                  | mount = 2,004 lbs (909 kg)                                                 |  |
| cylinder & 21" wheels with          | Semi-mount = 1,800 lbs (816.5 kg)                                                         | Semi-mount = 2,042 lbs (926 kg)                                            |  |
| semi-mount and pull type units      | <b>Pull-type =</b> 1,976 lbs (896.3 kg)                                                   | <b>Pull-type =</b> 2,214 lbs (1004 kg)                                     |  |
|                                     | 3-Point & semi-mount Category 1 & 2                                                       | 3-Point & semi-mount Category 2 & 3                                        |  |
| Hitch                               | Quick Hitch Adaptable                                                                     | Quick Hitch Adaptable                                                      |  |
|                                     | Pull-type - with dual self level rods                                                     | Pull-type - with dual self level rods                                      |  |
| Pull type tongue weight             | 893 lbs (405 kg)                                                                          | 983 lbs (446 kg)                                                           |  |
| Park jack                           | Park jack attaches to the tongue of the pull type cutter                                  |                                                                            |  |
| Cutting width                       | 8' - 0" (2.44 m)                                                                          | 10' - 0" (3.05 m)                                                          |  |
| Overall width                       | 8' - 7" (2.62 m)                                                                          | 10' - 7" (3.23 m)                                                          |  |
| Overall length 3-point mounted      | 8' - 6" (2.59 m)                                                                          | 10' - 4" (3.15 m)                                                          |  |
| semi-mounted                        | 9' - 5" (2.87 m)                                                                          | 10' - 2" (3.10 m)                                                          |  |
| pull-type                           | 12' - 6" (3.81 m)                                                                         | 13' - 3" (3.99 m)                                                          |  |
| Deck height                         | 11 1/4" (28.6 cm)                                                                         | 11 1/2" (29.2 cm)                                                          |  |
| Cutting height                      | 2" - 12" (5 cm - 30.5 cm)                                                                 |                                                                            |  |
| Cutting capacity                    | 2 1/2" (6.4 cm)                                                                           |                                                                            |  |
| Tractor Hp rating                   | Lift-type - 50 - 110 (37.3 - 82 kW)<br>Pull/semi - 40 - 110 (29.8 - 82 kW)                | Lift-type - 60 - 110 (44.7 - 82 kW)<br>Pull/semi - 50 - 110 (37.3 - 82 kW) |  |
| Gearbox horsepower rating           | T-box - 160 hp (119.3 kW)                                                                 | , outboard 110 hp (82 kW)                                                  |  |
| Gearbox                             | 540 rpm gearbox                                                                           | 540 rpm or 1000 rpm gearbox                                                |  |
| Gearbox                             | Cast iron housing, beveled gears                                                          | Cast iron housing, beveled gears                                           |  |
| Gearbox input / output shaft size   | Input shaft = 1 3/4" - 20 spline<br>Output shaft = 2" dia.                                |                                                                            |  |
| Gearbox lubrication                 | 80-90w EP gear lube                                                                       |                                                                            |  |
| Gearbox oil capacity end boxes      | Comer = 6 pints (2.84 L)                                                                  |                                                                            |  |
| T-box                               | Comer = 4.5 pints (2.13 L)                                                                |                                                                            |  |
| Deck material thickness             | 10 gauge (3.4 mm)                                                                         |                                                                            |  |
| Deck side skirt thickness           | 1/4" (6 mm)                                                                               |                                                                            |  |
| Skids                               | Replaceable                                                                               |                                                                            |  |
| Stump jumper                        | 2 ea 3/16" Round pan                                                                      |                                                                            |  |
|                                     | 1/2" x 4" Heat treated                                                                    |                                                                            |  |
| Blades (4)                          | Free-swinging suction blades                                                              |                                                                            |  |
| Blade bolts                         | Keyed with harden flat washer and locknut                                                 |                                                                            |  |
| Dia da tim an a d                   | 540 mm 40 000 from (00 4 mm c)                                                            | 540 rpm 17,100 fpm (86.9 mps)                                              |  |
| Blade tip speed                     | 540 rpm 16,360 fpm (83.1 mps)                                                             | 1000 rpm 17,300 fpm (87.9 mps)                                             |  |
| Driveline 3-point & semi-mount      | ASAE Cat 4<br>ASE Cat. 4 equal angle shaft or constant velocity u-joint                   |                                                                            |  |
| pull type                           |                                                                                           |                                                                            |  |
| Driveline protection                | 540 rpm - 4 plate slip clutch                                                             | 540 rpm - 4 plate slip clutch<br>1000 rpm - 2 plate slip clutch            |  |
| Driveline protection                | Rubber flex coupler to wing boxes                                                         | Rubber flex coupler to wing boxes                                          |  |
| Tailwheel options                   |                                                                                           | nubbel liek couplet to willy boxes                                         |  |
| 3-point without rear axle: 2 tires  | 4" x 8" x 15 1/4" Caster laminated                                                        |                                                                            |  |
| 3-point without rear axie: 2 tires  | 4" x 8" x 15 1/4" Caster laminated or 6" x 9" x 21" caster laminated                      |                                                                            |  |
| semi-mount: 2 tires                 | 4" x 8" x 15 1/4" Caster laminated of 6" x 9" x 21" caster laminated                      |                                                                            |  |
| pull-type w/single spindle: 2 tires | 6" x 9" x 21" Laminated or 24" x 7.7" recap foam filled aircraft or 29" x 16 ply aircraft |                                                                            |  |
| pull-type w/dual spindles: 4 tires  | 6" x 9" x 21" Laminated or 24" x 7.7" recap foam filled aircraft or 29" x 16 ply aircraft |                                                                            |  |
| Wheel bearings                      | Tapered roller bearing in cast iron hub                                                   |                                                                            |  |
| Shock absorption                    | Spring shock absorber on axle of semi-mount & pull type                                   |                                                                            |  |
| Front guard                         | Optional: Rubber deflector, single chain guard, or double chain guard                     |                                                                            |  |
| Rear guard                          | Optional: Rubber deflector, single chain guard, or double chain guard                     |                                                                            |  |
| J                                   | optional. Rubber deflector, single chain guard, or double chain guard                     |                                                                            |  |

Semi-Mounted Rotary Cutter (RC3096 Shown)

Pull-Type Rotary Cutter (RC3096 Shown)