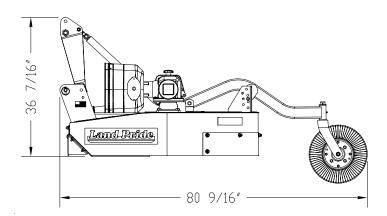

## **RCD1884 Model**

| Specifications & Capacities                                           |                                                                                                                        |
|-----------------------------------------------------------------------|------------------------------------------------------------------------------------------------------------------------|
| Machine Weight with  Dual Laminated Tailwheels  Dual Solid Tailwheels | 900 lbs.<br>905 lbs.                                                                                                   |
| Hitch                                                                 | Category I with clevis type lower links and floating top linkage Quick Hitch adaptable                                 |
| Cutting Width                                                         | 84"                                                                                                                    |
| Overall Width                                                         | 86 9/16"                                                                                                               |
| Overall Length                                                        | 80 9/16"                                                                                                               |
| Offset Distance to the Right                                          | 10"                                                                                                                    |
| Deck Height at Rear                                                   | 11 5/8"                                                                                                                |
| Cutting Height                                                        | 2" - 12"                                                                                                               |
| Cutting Capacity                                                      | 1 1/2" Diameter                                                                                                        |
| Recommended Tractor Power Take-Off<br>Horsepower                      | 35-60 horsepower                                                                                                       |
| Power Take-Off Speed                                                  | 540 rpm                                                                                                                |
| Gearbox                                                               | 60 Hp main gearbox & 45 horsepower side gearbox With speed-up beveled gears, cast iron housing, and 1.67" output shaft |
| Gearbox Lubricant                                                     | EP 80-90W oil                                                                                                          |
| Gearbox oil Capacity Main Gearbox Side Gearbox                        | 4.7 pints 3.5 pints                                                                                                    |
| Deck Construction                                                     | All welded deck                                                                                                        |
| Deck Material Thickness                                               | 10 Gauge                                                                                                               |
| Side Skirt Material Thickness                                         | 10 Gauge                                                                                                               |
| Skid Shoe Construction                                                | 3/16" Weld-on with mounting holes for adding optional bolt-on replaceable shoes                                        |
| Stump Jumper                                                          | 10 Gauge x 24" Round dish pan with 1" x 4" x 19 1/2" blade bar                                                         |
| Blades (4)                                                            | 1/2" x 4" x 16" Heat treated alloy steel free-swinging suction blades                                                  |
| Blade Overlap                                                         | 5"                                                                                                                     |
| Blade Bolts                                                           | Keyed with harden flat washers & locknuts.                                                                             |
| Blade Tip Speed                                                       | 11,693 fpm                                                                                                             |
| Main Driveline                                                        | ASAE Category 3                                                                                                        |
| Main Driveline Protection                                             | 2 plate slip clutch                                                                                                    |
| Tailwheel Mount                                                       | Caster fork with 360 degree swivel                                                                                     |
| Tailwheel                                                             | Optional two 15" laminated tire or two 4" x 16" molded rubber tire.                                                    |
|                                                                       | <del> </del>                                                                                                           |
| Front Guard                                                           | Optional 4" x 6" molded rubber or single chain guard                                                                   |