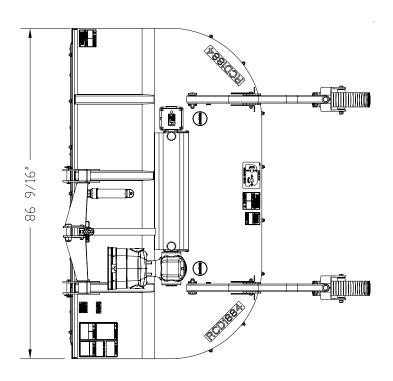

## **RCD1884 Model**

| Specifications & Capacities                                           |                                                                                                                        |
|-----------------------------------------------------------------------|------------------------------------------------------------------------------------------------------------------------|
| Machine Weight with  Dual Laminated Tailwheels  Dual Solid Tailwheels | 900 lbs.<br>905 lbs.                                                                                                   |
| Hitch                                                                 | Category I with clevis type lower links and floating top linkage Quick Hitch adaptable                                 |
| Cutting Width                                                         | 84"                                                                                                                    |
| Overall Width                                                         | 86 9/16"                                                                                                               |
| Overall Length                                                        | 80 9/16"                                                                                                               |
| Offset Distance to the Right                                          | 10"                                                                                                                    |
| Deck Height at Rear                                                   | 11 5/8"                                                                                                                |
| Cutting Height                                                        | 2" - 12"                                                                                                               |
| Cutting Capacity                                                      | 1 1/2" Diameter                                                                                                        |
| Recommended Tractor Power Take-Off<br>Horsepower                      | 35-60 horsepower                                                                                                       |
| Power Take-Off Speed                                                  | 540 rpm                                                                                                                |
| Gearbox                                                               | 60 Hp main gearbox & 45 horsepower side gearbox With speed-up beveled gears, cast iron housing, and 1.67" output shaft |
| Gearbox Lubricant                                                     | EP 80-90W oil                                                                                                          |
| Gearbox oil Capacity Main Gearbox Side Gearbox                        | 4.7 pints 3.5 pints                                                                                                    |
| Deck Construction                                                     | All welded deck                                                                                                        |
| Deck Material Thickness                                               | 10 Gauge                                                                                                               |
| Side Skirt Material Thickness                                         | 10 Gauge                                                                                                               |
| Skid Shoe Construction                                                | 3/16" Weld-on with mounting holes for adding optional bolt-on replaceable shoes                                        |
| Stump Jumper                                                          | 10 Gauge x 24" Round dish pan with 1" x 4" x 19 1/2" blade bar                                                         |
| Blades (4)                                                            | 1/2" x 4" x 16" Heat treated alloy steel free-swinging suction blades                                                  |
| Blade Overlap                                                         | 5"                                                                                                                     |
| Blade Bolts                                                           | Keyed with harden flat washers & locknuts.                                                                             |
| Blade Tip Speed                                                       | 11,693 fpm                                                                                                             |
| Main Driveline                                                        | ASAE Category 3                                                                                                        |
| Main Driveline Protection                                             | 2 plate slip clutch                                                                                                    |
| Tailwheel Mount                                                       | Caster fork with 360 degree swivel                                                                                     |
| Tailwheel                                                             | Optional two 15" laminated tire or two 4" x 16" molded rubber tire.                                                    |
|                                                                       | <del> </del>                                                                                                           |
| Front Guard                                                           | Optional 4" x 6" molded rubber or single chain guard                                                                   |