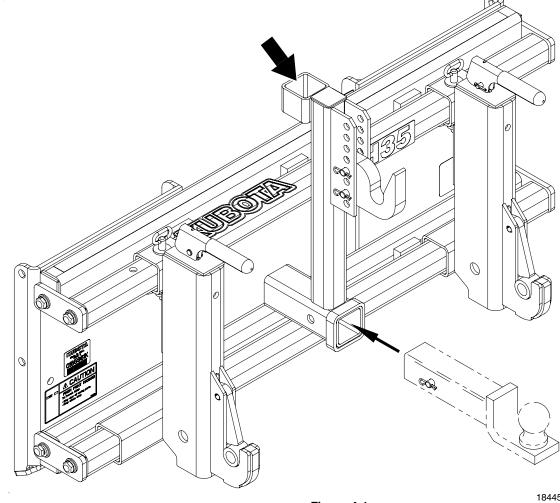

## **Ball Hitch Receiver and Storage Rack**

The Quick Hitch is equipped so that a ball hitch can be assembled to the hitch. The Quick Hitch can then be used to pull an implement with a ball hitch. The ball hitch may be stored on top of the Quick Hitch when it is not in use.