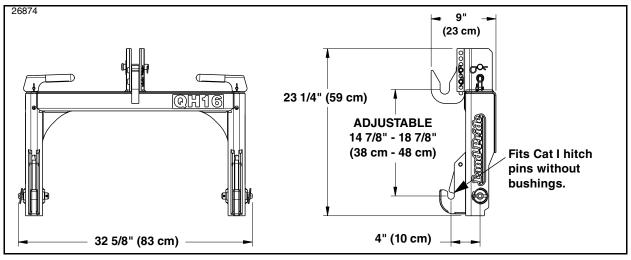

## **Quick Hitch Specifications**

| Specifications & Capacities      |                                                                                                                          |                             |                                    |                                    |
|----------------------------------|--------------------------------------------------------------------------------------------------------------------------|-----------------------------|------------------------------------|------------------------------------|
| Model Nos.                       | QH05                                                                                                                     | QH16                        | QH20                               | QH30                               |
| 3-Point hitch                    | 7/8" Category 1<br>w/o bushings                                                                                          | 7/8" Cat. 1<br>w/o bushings | 1 1/8" Category 2<br>with bushings | 1 7/16" Category 3<br>w/o bushings |
| Maximum lift<br>Capacity         | At 24" (61.0 cm) back from implement's lower 3-point hitch pins. Implement hitch must match hitch category listed above. |                             |                                    |                                    |
|                                  | 700 lbs (318 kg)                                                                                                         | 2000 lbs (907 kg)           | 3600 lbs (1633 kg)                 | 13600 lbs (6169 kg)                |
| Overall width                    | 32 1/4" (82 cm)                                                                                                          | 32 5/8" (83 cm)             | 40" (102 cm)                       | 46 1/4" (117 cm)                   |
| Overall height                   | 20 1/4" (51 cm)                                                                                                          | 23 1/4" (59 cm)             | 23 5/8" (60 cm)                    | 28 5/8" (73 cm)                    |
| Overall length                   | 7 3/8" (19 cm)                                                                                                           | 9" (23 cm)                  | 8 7/8" (23 cm)                     | 9 1/2" (24 cm)                     |
| Weight without floating top link | 37 lbs (17 kg)                                                                                                           | 70 lbs (32 kg)              | 120 lbs (54 kg)                    | 175 lbs (79 kg)                    |
| Optional floating top link       | Available<br>3 lbs (1.5 kg)                                                                                              | Available<br>3 lbs (1.5 kg) | Available<br>5 lbs (2.3 kg)        | Not Available                      |
| Top hitch hook                   | Stationary                                                                                                               | Adjustable                  | Stationary                         | Stationary                         |
| Hitch pin lock                   | Automatic on implement's lower 3-point hitch pins                                                                        |                             |                                    |                                    |

QH05 Quick Hitch Figure 5-1

QH16 Quick Hitch Figure 5-2

QH20 Quick Hitch Figure 5-3

QH30 Quick Hitch Figure 5-4