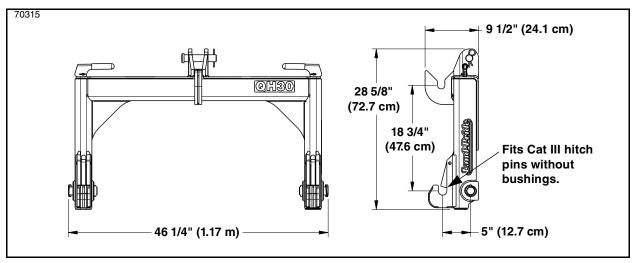

## **Quick Hitch Specifications**

| Specifications & Capacities      |                                                                                                                          |                             |                                    |                                    |
|----------------------------------|--------------------------------------------------------------------------------------------------------------------------|-----------------------------|------------------------------------|------------------------------------|
| Model Nos.                       | QH05                                                                                                                     | QH16                        | QH20                               | QH30                               |
| 3-Point hitch                    | 7/8" Category 1<br>w/o bushings                                                                                          | 7/8" Cat. 1<br>w/o bushings | 1 1/8" Category 2<br>with bushings | 1 7/16" Category 3<br>w/o bushings |
| Maximum lift<br>Capacity         | At 24" (61.0 cm) back from implement's lower 3-point hitch pins. Implement hitch must match hitch category listed above. |                             |                                    |                                    |
|                                  | 700 lbs (318 kg)                                                                                                         | 2000 lbs (907 kg)           | 3600 lbs (1633 kg)                 | 13600 lbs (6169 kg)                |
| Overall width                    | 32 1/4" (82 cm)                                                                                                          | 32 5/8" (83 cm)             | 40" (102 cm)                       | 46 1/4" (117 cm)                   |
| Overall height                   | 20 1/4" (51 cm)                                                                                                          | 23 1/4" (59 cm)             | 23 5/8" (60 cm)                    | 28 5/8" (73 cm)                    |
| Overall length                   | 7 3/8" (19 cm)                                                                                                           | 9" (23 cm)                  | 8 7/8" (23 cm)                     | 9 1/2" (24 cm)                     |
| Weight without floating top link | 37 lbs (17 kg)                                                                                                           | 70 lbs (32 kg)              | 120 lbs (54 kg)                    | 175 lbs (79 kg)                    |
| Optional floating top link       | Available<br>3 lbs (1.5 kg)                                                                                              | Available<br>3 lbs (1.5 kg) | Available<br>5 lbs (2.3 kg)        | Not Available                      |
| Top hitch hook                   | Stationary                                                                                                               | Adjustable                  | Stationary                         | Stationary                         |
| Hitch pin lock                   | Automatic on implement's lower 3-point hitch pins                                                                        |                             |                                    |                                    |

QH05 Quick Hitch Figure 5-1

QH16 Quick Hitch Figure 5-2

QH20 Quick Hitch Figure 5-3

QH30 Quick Hitch Figure 5-4