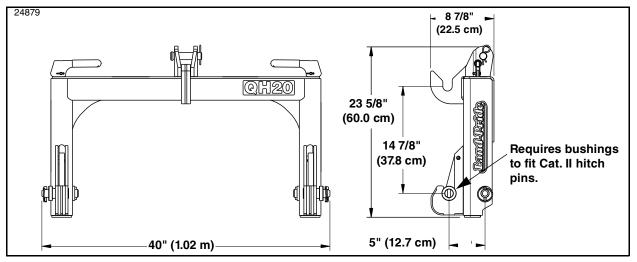

## **Quick Hitch Specifications**

| Specifications & Capacities      |                                                                                                                          |                             |                                    |                                    |
|----------------------------------|--------------------------------------------------------------------------------------------------------------------------|-----------------------------|------------------------------------|------------------------------------|
| Model Nos.                       | QH05                                                                                                                     | QH16                        | QH20                               | QH30                               |
| 3-Point hitch                    | 7/8" Category 1<br>w/o bushings                                                                                          | 7/8" Cat. 1<br>w/o bushings | 1 1/8" Category 2<br>with bushings | 1 7/16" Category 3<br>w/o bushings |
| Maximum lift<br>Capacity         | At 24" (61.0 cm) back from implement's lower 3-point hitch pins. Implement hitch must match hitch category listed above. |                             |                                    |                                    |
|                                  | 700 lbs (318 kg)                                                                                                         | 2000 lbs (907 kg)           | 3600 lbs (1633 kg)                 | 13600 lbs (6169 kg)                |
| Overall width                    | 32 1/4" (82 cm)                                                                                                          | 32 5/8" (83 cm)             | 40" (102 cm)                       | 46 1/4" (117 cm)                   |
| Overall height                   | 20 1/4" (51 cm)                                                                                                          | 23 1/4" (59 cm)             | 23 5/8" (60 cm)                    | 28 5/8" (73 cm)                    |
| Overall length                   | 7 3/8" (19 cm)                                                                                                           | 9" (23 cm)                  | 8 7/8" (23 cm)                     | 9 1/2" (24 cm)                     |
| Weight without floating top link | 37 lbs (17 kg)                                                                                                           | 70 lbs (32 kg)              | 120 lbs (54 kg)                    | 175 lbs (79 kg)                    |
| Optional floating top link       | Available<br>3 lbs (1.5 kg)                                                                                              | Available<br>3 lbs (1.5 kg) | Available<br>5 lbs (2.3 kg)        | Not Available                      |
| Top hitch hook                   | Stationary                                                                                                               | Adjustable                  | Stationary                         | Stationary                         |
| Hitch pin lock                   | Automatic on implement's lower 3-point hitch pins                                                                        |                             |                                    |                                    |

QH05 Quick Hitch Figure 5-1

QH16 Quick Hitch Figure 5-2

QH20 Quick Hitch Figure 5-3

QH30 Quick Hitch Figure 5-4