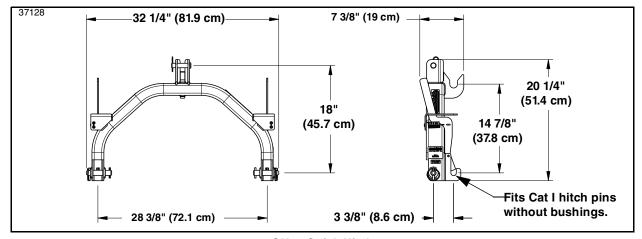

## **Quick Hitch Specifications**

| Specifications & Capacities      |                                                                                                                          |                             |                                    |                                    |
|----------------------------------|--------------------------------------------------------------------------------------------------------------------------|-----------------------------|------------------------------------|------------------------------------|
| Model Nos.                       | QH05                                                                                                                     | QH16                        | QH20                               | QH30                               |
| 3-Point hitch                    | 7/8" Category 1<br>w/o bushings                                                                                          | 7/8" Cat. 1<br>w/o bushings | 1 1/8" Category 2<br>with bushings | 1 7/16" Category 3<br>w/o bushings |
| Maximum lift<br>Capacity         | At 24" (61.0 cm) back from implement's lower 3-point hitch pins. Implement hitch must match hitch category listed above. |                             |                                    |                                    |
|                                  | 700 lbs (318 kg)                                                                                                         | 2000 lbs (907 kg)           | 3600 lbs (1633 kg)                 | 13600 lbs (6169 kg)                |
| Overall width                    | 32 1/4" (82 cm)                                                                                                          | 32 5/8" (83 cm)             | 40" (102 cm)                       | 46 1/4" (117 cm)                   |
| Overall height                   | 20 1/4" (51 cm)                                                                                                          | 23 1/4" (59 cm)             | 23 5/8" (60 cm)                    | 28 5/8" (73 cm)                    |
| Overall length                   | 7 3/8" (19 cm)                                                                                                           | 9" (23 cm)                  | 8 7/8" (23 cm)                     | 9 1/2" (24 cm)                     |
| Weight without floating top link | 37 lbs (17 kg)                                                                                                           | 70 lbs (32 kg)              | 120 lbs (54 kg)                    | 175 lbs (79 kg)                    |
| Optional floating top link       | Available<br>3 lbs (1.5 kg)                                                                                              | Available<br>3 lbs (1.5 kg) | Available<br>5 lbs (2.3 kg)        | Not Available                      |
| Top hitch hook                   | Stationary                                                                                                               | Adjustable                  | Stationary                         | Stationary                         |
| Hitch pin lock                   | Automatic on implement's lower 3-point hitch pins                                                                        |                             |                                    |                                    |

QH05 Quick Hitch Figure 5-1

QH16 Quick Hitch Figure 5-2

QH20 Quick Hitch Figure 5-3

QH30 Quick Hitch Figure 5-4