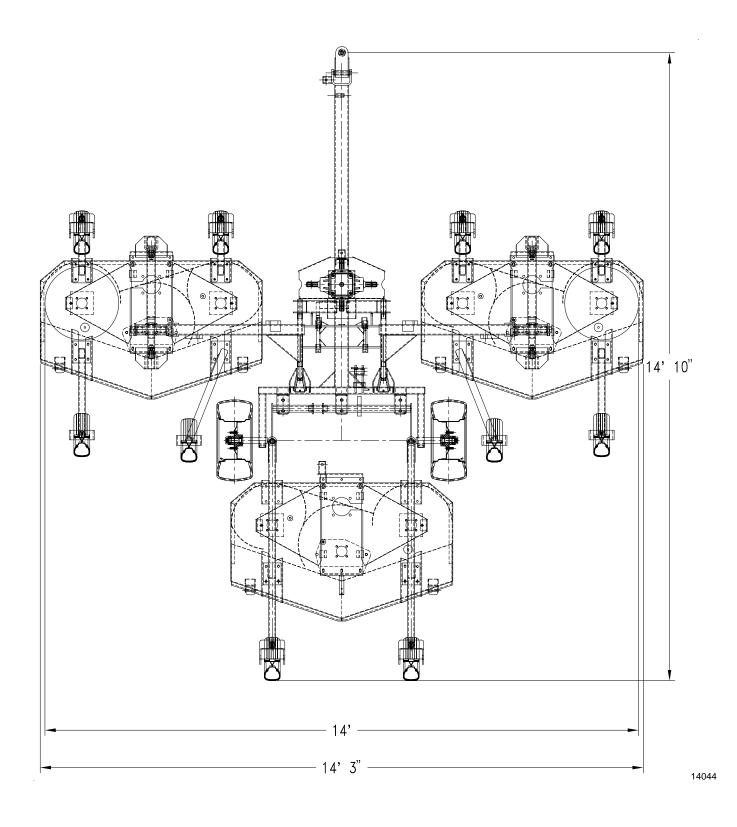

## AFM4214 Model

| Description          | Specification / Capacity                                                        | Description               | Specification / Capacity                                                                                                         |
|----------------------|---------------------------------------------------------------------------------|---------------------------|----------------------------------------------------------------------------------------------------------------------------------|
| Discharge Type       | Rear                                                                            | Cutting Height            | 3/4" to 5 1/4" (In 1/4" increments)                                                                                              |
| Cutting Width        | 14'-0"                                                                          | Blade Drive Belt          | 1 B-Section                                                                                                                      |
| Overall Width        | 14'-3"                                                                          | Drive Belt Tension        | Spring Loaded Idler with Overcenter Release                                                                                      |
| Transport Height     | 7'-7 1/2"                                                                       | Blade Bearing             | Sealed Ball Bearings                                                                                                             |
| Transport Width      | 6' - 8"                                                                         | Blade Overlap             | 1 1/4"                                                                                                                           |
| Overall Length       | 14'-10" Mowing Position<br>12'-11" Transport Position                           | Blades<br>3 Each Per Deck | Low Lift (5/16" x 2 1/2" x 20 29/32")<br>Optional Blades:<br>Medium Lift, High Lift & Mulching                                   |
| Machine Weight       | W/15" tires = 3,000 lbs.<br>W/18" tires = 3,150 lbs.                            | Blade Spindle Speed       | 3,362 R.P.M.                                                                                                                     |
| Tractor Horsepower   | Minimum 40 HP / Maximum 70 HP                                                   | Blade Tip Speed           | 18,396 F.P.M.                                                                                                                    |
| Hitch                | Pull Type with Adjustable Clevis and Safety Tow Chain                           | Deck Tires                | 10 each, Air tires with Sealant<br>18 x 9.5 or 15 x 6.6                                                                          |
| Tongue Support       | 2,200 lb. Capacity Screw Jack                                                   | Deck Wheel Spindles       | 1 1/4" w/Nylon Bushings                                                                                                          |
| Gearbox Support      | 3/8" Steel Channel                                                              | Transport Tires           | 2 each, 23 x 10.5 with Sealant                                                                                                   |
| Gearboxes            | 540 RPM (1)-Splitter & (3)-Wing                                                 | Transport Locks           | Automatic with Pull Rope Release                                                                                                 |
| Gearbox Lubrication  | Gear Lube 80-90W EP                                                             | Turning Radius            | Zero Turning Radius                                                                                                              |
| Gearbox Oil Capacity | 3 - Wings: 3.5 Pints<br>SD Splitter: 2.125 Pints or<br>OMNI Splitter: 2.5 Pints | Mowing Capacity           | <ul> <li>@ 2 mph = 3.39 Acres Per Hour</li> <li>@ 4 mph = 6.78 Acres Per Hour</li> <li>@ 6 mph = 10.17 Acres Per Hour</li> </ul> |
| Anti-Scalp Roller    | Front Center and<br>Outside Deck Corners                                        | Wing Deck Flex            | 23 Degrees Left To Right<br>22 Degrees Front To Back                                                                             |
| Main Driveline (1)   | Cat. IV Constant Velocity<br>with Slip Clutch                                   | Center Deck Flex          | 10 Degrees Left To Right<br>22 Degrees Front To Back                                                                             |
| Deck Drivelines (3)  | Cat. II                                                                         | Hydraulic Outlets         | 1 Set Required                                                                                                                   |
| Deck Size & Quantity | 3 each / 60"                                                                    | Deck Cylinders            | Dual Acting                                                                                                                      |
| Deck Overlap         | 6"                                                                              | Gauge Wheel Arms          | 1/4" Wall Square Tubing                                                                                                          |
| Deck Thickness       | 3/16"                                                                           |                           |                                                                                                                                  |