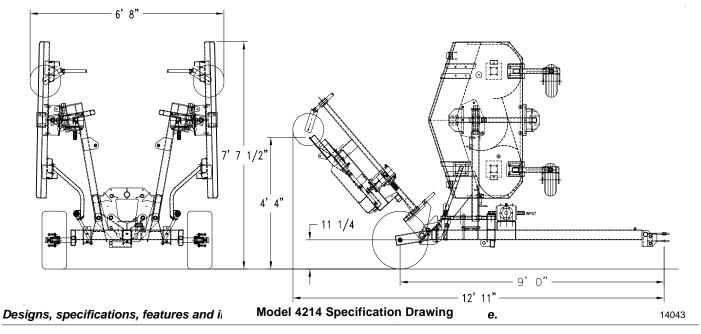

## AFM4214 Model

| Description          | Specification / Capacity                                                        | Description               | Specification / Capacity                                                                                                         |
|----------------------|---------------------------------------------------------------------------------|---------------------------|----------------------------------------------------------------------------------------------------------------------------------|
| Discharge Type       | Rear                                                                            | Cutting Height            | 3/4" to 5 1/4" (In 1/4" increments)                                                                                              |
| Cutting Width        | 14'-0"                                                                          | Blade Drive Belt          | 1 B-Section                                                                                                                      |
| Overall Width        | 14'-3"                                                                          | Drive Belt Tension        | Spring Loaded Idler with Overcenter Release                                                                                      |
| Transport Height     | 7'-7 1/2"                                                                       | Blade Bearing             | Sealed Ball Bearings                                                                                                             |
| Transport Width      | 6' - 8"                                                                         | Blade Overlap             | 1 1/4"                                                                                                                           |
| Overall Length       | 14'-10" Mowing Position<br>12'-11" Transport Position                           | Blades<br>3 Each Per Deck | Low Lift (5/16" x 2 1/2" x 20 29/32")<br>Optional Blades:<br>Medium Lift, High Lift & Mulching                                   |
| Machine Weight       | W/15" tires = 3,000 lbs.<br>W/18" tires = 3,150 lbs.                            | Blade Spindle Speed       | 3,362 R.P.M.                                                                                                                     |
| Tractor Horsepower   | Minimum 40 HP / Maximum 70 HP                                                   | Blade Tip Speed           | 18,396 F.P.M.                                                                                                                    |
| Hitch                | Pull Type with Adjustable Clevis and Safety Tow Chain                           | Deck Tires                | 10 each, Air tires with Sealant<br>18 x 9.5 or 15 x 6.6                                                                          |
| Tongue Support       | 2,200 lb. Capacity Screw Jack                                                   | Deck Wheel Spindles       | 1 1/4" w/Nylon Bushings                                                                                                          |
| Gearbox Support      | 3/8" Steel Channel                                                              | Transport Tires           | 2 each, 23 x 10.5 with Sealant                                                                                                   |
| Gearboxes            | 540 RPM (1)-Splitter & (3)-Wing                                                 | Transport Locks           | Automatic with Pull Rope Release                                                                                                 |
| Gearbox Lubrication  | Gear Lube 80-90W EP                                                             | Turning Radius            | Zero Turning Radius                                                                                                              |
| Gearbox Oil Capacity | 3 - Wings: 3.5 Pints<br>SD Splitter: 2.125 Pints or<br>OMNI Splitter: 2.5 Pints | Mowing Capacity           | <ul> <li>@ 2 mph = 3.39 Acres Per Hour</li> <li>@ 4 mph = 6.78 Acres Per Hour</li> <li>@ 6 mph = 10.17 Acres Per Hour</li> </ul> |
| Anti-Scalp Roller    | Front Center and<br>Outside Deck Corners                                        | Wing Deck Flex            | 23 Degrees Left To Right<br>22 Degrees Front To Back                                                                             |
| Main Driveline (1)   | Cat. IV Constant Velocity<br>with Slip Clutch                                   | Center Deck Flex          | 10 Degrees Left To Right<br>22 Degrees Front To Back                                                                             |
| Deck Drivelines (3)  | Cat. II                                                                         | Hydraulic Outlets         | 1 Set Required                                                                                                                   |
| Deck Size & Quantity | 3 each / 60"                                                                    | Deck Cylinders            | Dual Acting                                                                                                                      |
| Deck Overlap         | 6"                                                                              | Gauge Wheel Arms          | 1/4" Wall Square Tubing                                                                                                          |
| Deck Thickness       | 3/16"                                                                           |                           |                                                                                                                                  |

## Model 4214 Specification Drawing

Designs, specifications, features and information are subject to change without notice.