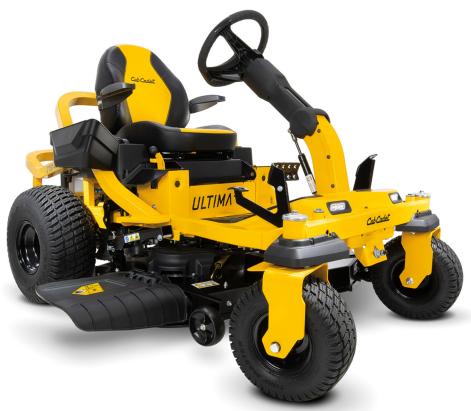

ZERO TURN ULTIMA ZTS1 46

SCAN TO VIEW THE CUB CADET RANGE

Model Number: Engine: Drive System: Deck Width: Deck Type: Chassis: PTO Clutch: Blades: Maximum Slope Gradient: Cutting Height Range: Speed: Fuel Tank Size: Turning Radius: Tow Hitch: Other Features:

Warranty:

MT17BAGBYN330 679cc Cub Cadet Engine Dual Hydro-Gear<sup>™</sup> EZT 2200 117cm / 46" Fabricated Steel Fully Welded Tubular Steel **Electronic Fingertip Engagement Twin Blades** 20 Degrees 15 Position Cutting Adjustment 25-115 mm 0-11km/h 9.5 Litres Zero Turn Yes Synchro Steer - Unbeatable Manoeuvrability High Back Comfort Seat Easy Dial - Deck Height Control Deck Lift - Foot Operated **LED Headlights** 2 Years