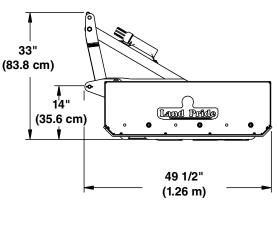

## **GS15 Series**

| List                                    | Specifications & Capacities                                                                                                              |                            |                            |
|-----------------------------------------|------------------------------------------------------------------------------------------------------------------------------------------|----------------------------|----------------------------|
| Model Numbers                           | GS1548                                                                                                                                   | GS1560                     | GS1572                     |
| Working width                           | 48" (1.22 m)                                                                                                                             | 60" (1.52 m)               | 72" (1.83 m)               |
| Overall width                           | 54 1/4" (1.38 m)                                                                                                                         | 66 1/4" (1.68 m)           | 78 1/4" (1.99 m)           |
| Number of scarifier shanks              | 4                                                                                                                                        | 4                          | 5                          |
| Tractor horsepower requirement          | 20-50 hp<br>(14.9-37.3 kw)                                                                                                               | 25-50 hp<br>(18.6-37.3 kw) | 25-50 hp<br>(18.6-37.3 kw) |
| Base weight                             | 393 (178 kg)                                                                                                                             | 481 (218)                  | 539 (245 kg)               |
| Unit weight with shanks                 | 437 lbs (198 kg)                                                                                                                         | 525 lbs (238 kg)           | 594 lbs (269 kg)           |
| Overall length                          | 50" (1.27 m)                                                                                                                             |                            |                            |
| Overall height                          | 32" (81.3 cm)                                                                                                                            |                            |                            |
| Side panel height                       | 14" (35.6 cm)                                                                                                                            |                            |                            |
| Side panel length                       | 44" (1.12 m)                                                                                                                             |                            |                            |
| Side panel thickness                    | 3/16" (5 mm) Thick with 2 3/4" formed edges.                                                                                             |                            |                            |
| Front main beam & scarifier Support.    | 4"x 4" x 5/16" (10.2 cm x 10.2 cm x 0.8 cm) Reinforced heavy wall tubing.                                                                |                            |                            |
| Rear beam construction                  | 2"x 2"x 3/16" (5.1 cm x 5.1 cm x 0.5 cm) Heavy wall tubing.                                                                              |                            |                            |
| Skid shoe dimensions                    | 3/8" (10 mm) Thick x 2 3/4" (7.0 cm) wide x 44" (1.12 m) long.                                                                           |                            |                            |
| Scarifier shank construction - Optional | Heat treated 4-position shank with dimpled-on hardened tips.                                                                             |                            |                            |
| Cutting edges                           | Two 1/2" x 6" (1.3 cm x 15.2 cm) high carbon heat treated blades that are reversible and replaceable.                                    |                            |                            |
| Cutting edge placement                  | Two parallel grading blades positioned at a 5 degree grading angle with 17 1/2" (44.5 cm) fore and aft spacing in between leading edges. |                            |                            |
| Cutting edge adjustment                 | Infinite vertical adjustment from level grade to 1 1/2" (3.8 cm) below grade.                                                            |                            |                            |
| Shank adjustments                       | 3 1/2" and 1 1/2" (8.9 cm and 3.8 cm) below grade level.<br>1/2" and 2 1/2" (1.3 cm and 6.4 cm) above grade level.                       |                            |                            |
| Lower draft link attachment             | Clevis type                                                                                                                              |                            |                            |
| Hitch type                              | Category 1 and Category 1 Quick Hitch                                                                                                    |                            |                            |
| Color selections                        | Land Pride Beige or Orange                                                                                                               |                            |                            |