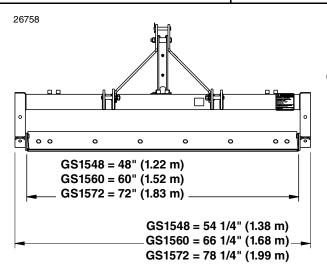

## **GS15 Series**

| List                                    | Specifications & Capacities                                                                                                              |                            |                            |
|-----------------------------------------|------------------------------------------------------------------------------------------------------------------------------------------|----------------------------|----------------------------|
| Model Numbers                           | GS1548                                                                                                                                   | GS1560                     | GS1572                     |
| Working width                           | 48" (1.22 m)                                                                                                                             | 60" (1.52 m)               | 72" (1.83 m)               |
| Overall width                           | 54 1/4" (1.38 m)                                                                                                                         | 66 1/4" (1.68 m)           | 78 1/4" (1.99 m)           |
| Number of scarifier shanks              | 4                                                                                                                                        | 4                          | 5                          |
| Tractor horsepower requirement          | 20-50 hp<br>(14.9-37.3 kw)                                                                                                               | 25-50 hp<br>(18.6-37.3 kw) | 25-50 hp<br>(18.6-37.3 kw) |
| Base weight                             | 393 (178 kg)                                                                                                                             | 481 (218)                  | 539 (245 kg)               |
| Unit weight with shanks                 | 437 lbs (198 kg)                                                                                                                         | 525 lbs (238 kg)           | 594 lbs (269 kg)           |
| Overall length                          | 50" (1.27 m)                                                                                                                             |                            |                            |
| Overall height                          | 32" (81.3 cm)                                                                                                                            |                            |                            |
| Side panel height                       | 14" (35.6 cm)                                                                                                                            |                            |                            |
| Side panel length                       | 44" (1.12 m)                                                                                                                             |                            |                            |
| Side panel thickness                    | 3/16" (5 mm) Thick with 2 3/4" formed edges.                                                                                             |                            |                            |
| Front main beam & scarifier Support.    | 4"x 4" x 5/16" (10.2 cm x 10.2 cm x 0.8 cm) Reinforced heavy wall tubing.                                                                |                            |                            |
| Rear beam construction                  | 2"x 2"x 3/16" (5.1 cm x 5.1 cm x 0.5 cm) Heavy wall tubing.                                                                              |                            |                            |
| Skid shoe dimensions                    | 3/8" (10 mm) Thick x 2 3/4" (7.0 cm) wide x 44" (1.12 m) long.                                                                           |                            |                            |
| Scarifier shank construction - Optional | Heat treated 4-position shank with dimpled-on hardened tips.                                                                             |                            |                            |
| Cutting edges                           | Two 1/2" x 6" (1.3 cm x 15.2 cm) high carbon heat treated blades that are reversible and replaceable.                                    |                            |                            |
| Cutting edge placement                  | Two parallel grading blades positioned at a 5 degree grading angle with 17 1/2" (44.5 cm) fore and aft spacing in between leading edges. |                            |                            |
| Cutting edge adjustment                 | Infinite vertical adjustment from level grade to 1 1/2" (3.8 cm) below grade.                                                            |                            |                            |
| Shank adjustments                       | 3 1/2" and 1 1/2" (8.9 cm and 3.8 cm) below grade level.<br>1/2" and 2 1/2" (1.3 cm and 6.4 cm) above grade level.                       |                            |                            |
| Lower draft link attachment             | Clevis type                                                                                                                              |                            |                            |
| Hitch type                              | Category 1 and Category 1 Quick Hitch                                                                                                    |                            |                            |
| Color selections                        | Land Pride Beige or Orange                                                                                                               |                            |                            |