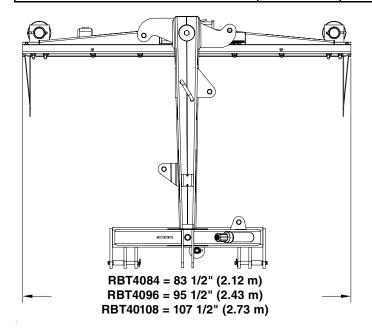

## **RBT40 Series Rear Blades**

|                                                   |           | RBT4084                                                                                                                                                                           | RBT4096     | RBT40108    |
|---------------------------------------------------|-----------|-----------------------------------------------------------------------------------------------------------------------------------------------------------------------------------|-------------|-------------|
| Blade width                                       | inch (mm) | 84 (2.13)                                                                                                                                                                         | 96 (2.44)   | 108 (2.74)  |
| Approximate weight (lbs) w/manual links           | lbs (kg)  | 798 (362)                                                                                                                                                                         | 848 (384.6) | 898 (407.3) |
| Maximum engine horsepower                         | hp (kW)   | 100 (74.6)- 2 Wheel drive                                                                                                                                                         |             |             |
| Maximum G.V.W. (lbs)                              | lbs (kg)  | 9500 (4309.1)                                                                                                                                                                     |             |             |
| Hitch type                                        |           | Cat. 1 & 2 Fits Land Pride Quick Hitch                                                                                                                                            |             |             |
| Blade angle<br>Manual linkag<br>Hydraulic cylinde |           | With blade facing forward or reversed Up to 45° in 15° increments clockwise and counterclockwise in either direction Up to 45° clockwise and counterclockwise in either direction |             |             |
| Angle cylinder                                    | inch (cm) | 3 1/2 X 16 X 1 1/4 (8.9 x 40.6 x 3.2)                                                                                                                                             |             |             |
| Blade offset Manual linka<br>Hydraulic cylind     |           | Up to 30" left and right in 15 positions (Center, 7 left, and 7 right) Up to 30" left and right                                                                                   |             |             |
| Offset cylinder                                   | inch (cm) | 3 1/2" X 16" X 1 1/4" (8.9 x 40.6 x 3.2)                                                                                                                                          |             |             |
| Tilt Angle Manual ratchet jad<br>Hydraulic cylind |           | Maximum 15° up and 15° down with blade facing forward or reversed  Maximum 15° up and 15° down with blade facing forward or reversed                                              |             |             |
| Tilt cylinder                                     | inch (cm) | 3 X 6 X 1 1/4 (7.6 x 15.2 x 3.2)                                                                                                                                                  |             |             |
| Moldboard height                                  | inch (cm) | 17 (43.2)                                                                                                                                                                         |             |             |
| Moldboard thickness                               | Inch (mm) | 5/16 (8) reinforced, 1/4 (6) tapered reinforcement channel                                                                                                                        |             |             |
| Moldboard kingpin                                 | inch (cm) | 3 (7.6)                                                                                                                                                                           |             |             |
| Cutting edge                                      | inch (cm) | 1/2 x 6 (1.3 x 15.2) Heat treated reversible blade                                                                                                                                |             |             |
| Main frame                                        |           | Fully enclosed welded, formed box                                                                                                                                                 |             |             |
| Parking stand                                     |           | Retractable                                                                                                                                                                       |             |             |
| Accessories                                       |           | Skid shoes, end plates, hydraulic selector valve, and hydraulic cushion valve                                                                                                     |             |             |

Top View Side View