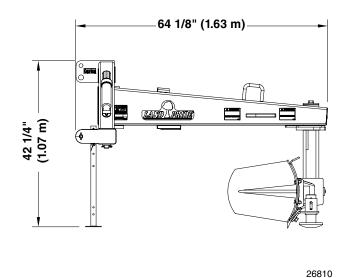

|           | Fully enclosed welded, formed box                                                                                                                                                 |             |             |
| Parking stand                                     |           | Retractable                                                                                                                                                                       |             |             |
| Accessories                                       |           | Skid shoes, end plates, hydraulic selector valve, and hydraulic cushion valve                                                                                                     |             |             |





Top View Side View