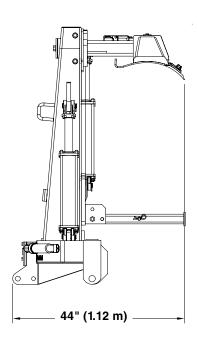

## **RBT45 Series**

|                                               |           | RBT4596                                                                                                                                                                                | RBT45108     |
|-----------------------------------------------|-----------|----------------------------------------------------------------------------------------------------------------------------------------------------------------------------------------|--------------|
| Blade width                                   | inch (m)  | 96 (2.44)                                                                                                                                                                              | 108 (2.74)   |
| Approximate weight (lbs) with hydraulic links | lbs (kg)  | 1130 (512.6)                                                                                                                                                                           | 1166 (528.9) |
| Maximum engine horsepower                     | hp (kW)   | 125 (93.2)                                                                                                                                                                             |              |
| Maximum G.V.W. (lbs)                          | lbs (kg)  | 9500 (4309.1)                                                                                                                                                                          |              |
| Hitch type                                    |           | Cat. 2 & 3 (Fits Land Pride Quick Hitch)                                                                                                                                               |              |
| Blade angle, hydraulic operated               |           | Up to 45° clockwise and counterclockwise with blade facing forward or reversed                                                                                                         |              |
| Angle cylinder                                | inch (cm) | 4 X 16 (10.2 x 40.6)                                                                                                                                                                   |              |
| Blade offset, hydraulic operated              | inch (cm) | Up to 35 inches left and right.                                                                                                                                                        |              |
| Offset cylinder                               | inch (cm) | 4 X 16 (10.2 x 40.6)                                                                                                                                                                   |              |
| Blade tilt, hydraulic operated                |           | Maximum 15° up and 15° down with blade facing forward or reversed                                                                                                                      |              |
| Tilt cylinder                                 | inch (cm) | 3 X 6 (7.6 x 15.2)                                                                                                                                                                     |              |
| Moldboard height                              | inch (cm) | 19 (48.3)                                                                                                                                                                              |              |
| Moldboard thickness                           | inch (mm) | 5/16 (8) with 1/4 (6) boxed reinforcement                                                                                                                                              |              |
| Cutting edge                                  | inch (mm) | 1/2 x 6 (13 x 152) Heat treated, Replaceable & Reversible (Double bevel)                                                                                                               |              |
| Main frame                                    |           | Fully enclosed welded, formed box                                                                                                                                                      |              |
| Parking stand                                 |           | Retractable                                                                                                                                                                            |              |
| Accessories                                   |           | Manual or Hydraulic Single or Dual Gauge Wheel,<br>Skid Shoes, End Plates, Double Selector Valve and Cushion Valve,<br>Manual Angling Link, Manual Offset Link and Manual Tilting Link |              |