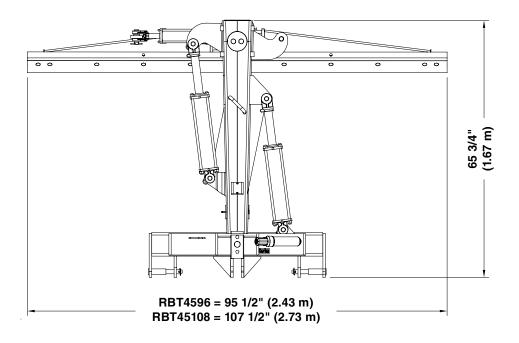

## **RBT45 Series**

|                                               |           | RBT4596                                                                                                                                                                                | RBT45108     |
|-----------------------------------------------|-----------|----------------------------------------------------------------------------------------------------------------------------------------------------------------------------------------|--------------|
| Blade width                                   | inch (m)  | 96 (2.44)                                                                                                                                                                              | 108 (2.74)   |
| Approximate weight (lbs) with hydraulic links | lbs (kg)  | 1130 (512.6)                                                                                                                                                                           | 1166 (528.9) |
| Maximum engine horsepower                     | hp (kW)   | 125 (93.2)                                                                                                                                                                             |              |
| Maximum G.V.W. (lbs)                          | lbs (kg)  | 9500 (4309.1)                                                                                                                                                                          |              |
| Hitch type                                    |           | Cat. 2 & 3 (Fits Land Pride Quick Hitch)                                                                                                                                               |              |
| Blade angle, hydraulic operated               |           | Up to 45° clockwise and counterclockwise with blade facing forward or reversed                                                                                                         |              |
| Angle cylinder                                | inch (cm) | 4 X 16 (10.2 x 40.6)                                                                                                                                                                   |              |
| Blade offset, hydraulic operated              | inch (cm) | Up to 35 inches left and right.                                                                                                                                                        |              |
| Offset cylinder                               | inch (cm) | 4 X 16 (10.2 x 40.6)                                                                                                                                                                   |              |
| Blade tilt, hydraulic operated                |           | Maximum 15° up and 15° down with blade facing forward or reversed                                                                                                                      |              |
| Tilt cylinder                                 | inch (cm) | 3 X 6 (7.6 x 15.2)                                                                                                                                                                     |              |
| Moldboard height                              | inch (cm) | 19 (48.3)                                                                                                                                                                              |              |
| Moldboard thickness                           | inch (mm) | 5/16 (8) with 1/4 (6) boxed reinforcement                                                                                                                                              |              |
| Cutting edge                                  | inch (mm) | 1/2 x 6 (13 x 152) Heat treated, Replaceable & Reversible (Double bevel)                                                                                                               |              |
| Main frame                                    |           | Fully enclosed welded, formed box                                                                                                                                                      |              |
| Parking stand                                 |           | Retractable                                                                                                                                                                            |              |
| Accessories                                   |           | Manual or Hydraulic Single or Dual Gauge Wheel,<br>Skid Shoes, End Plates, Double Selector Valve and Cushion Valve,<br>Manual Angling Link, Manual Offset Link and Manual Tilting Link |              |