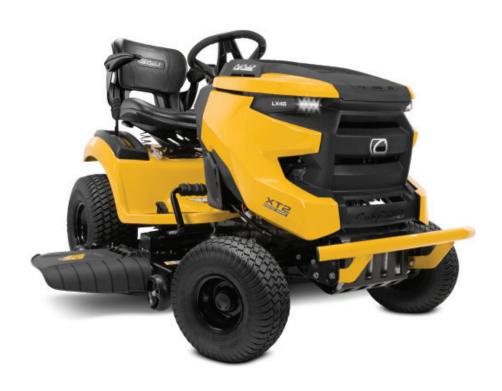

## Cub Cadet.

SIDE DISCHARGE

LX46

SCAN TO VIEW THE CUB CADET RANGE

Model Number: MT13AHA4TN330 Engine: 24HP Kawasaki V-Twin

**Drive System:** Foot Hydrostatic With Auto Diff Lock

Deck Width: 117cm / 46"

Deck Type: Fabricated Steel

Chassis: Fully Robotically Welded Steel
PTO Clutch: Electronic Fingertip Engagement

**Blades:** Twin Blades **Maximum Slope Gradient:** 10 Degrees

**Cutting Height Range:** 12 Position Cutting Adjustment 25-100 mm

**Speed:** 0-8.4 km/h

**Cruise Control:** Yes

Fuel Tank Size: 11.4 Litres
Turning Radius: 40cm / 16"

Tow Hitch: Yes

Warranty:

Other Features: Differential Lock Control

Smartjet™ Deck Washing System
Revtek™Reverse Mowing Technology
Quickattach Deck - No Tools Required
Digital Hour Meter & Service Reminder
Easier Planning Of Scheduled Maintenance