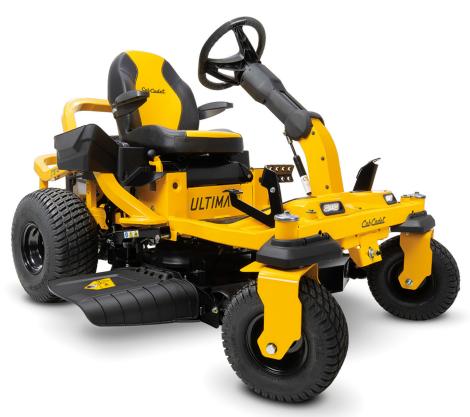

## Cub Cadet.

ZERO TURN

ULTIMA

ZTS1 42

SCAN TO VIEW THE CUB CADET RANGE

Model Number: MT17BAGBYE330

**Engine:** 679cc Cub Cadet Engine Drive System: Dual Hydro-Gear™ EZT 2200

Deck Width: 107cm / 42"

Deck Type: Fabricated Steel

**Chassis:** Fully Welded Tubular Steel **PTO Clutch:** Electronic Fingertip Engagement

**Blades:** Twin Blades **Maximum Slope Gradient:** 20 Degrees

**Cutting Height Range:** 15 Position Cutting Adjustment 25-115 mm

Speed:0-11km/hFuel Tank Size:9.5 LitresTurning Radius:Zero TurnTow Hitch:Yes

Other Features: Synchro Steer - Unbeatable Manoeuvrability

High Back Comfort Seat Easy Dial - Deck Height Control

**Deck Lift -** Foot Operated **LED Headlights** 