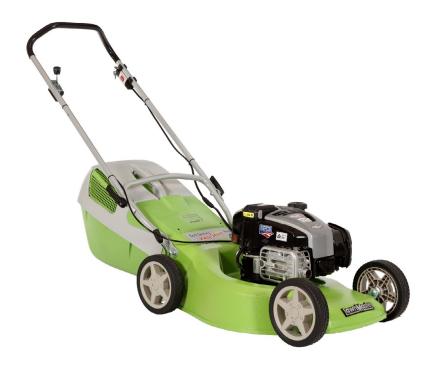

## **Eco InStart M&C**

New generation lawnmower offers effortless start, designed for tough conditions. Lighter, Stronger and Smarter

| Model Number:      | 273022                                          |
|--------------------|-------------------------------------------------|
| Type:              | Catch/mulch/spread                              |
| Engine:            | Briggs and Stratton 750 IS OHV                  |
| CC Rating:         | 163cc                                           |
| Mowing Time:       | 30 - 80 mins                                    |
| Chassis:           | Non Rust, cast alloy and leight weight          |
| Start:             | Keystart                                        |
| Cut Width:         | 48omm cut with mow zone                         |
| Cut Height:        | Adjustable 10-65mm                              |
| Handle:            | XP lower one piece handle                       |
| Height Adjustment: | Single lever with 10 position                   |
| Blades:            | Four swing back blades                          |
| Catcher:           | 45 Litre plastic                                |
| Mulch Kit:         | Standard                                        |
| Warranty:          | 4 year LawnMaster and lifetime chassis warranty |
|                    |                                                 |