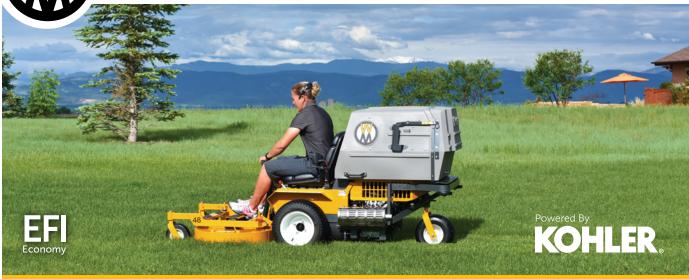

The C19i is a compact, high-production mower ideal for commercial and residential operators. With its compact size, 7 bushel grass catcher, power dump, and powerful Kohler Command Pro ECH630 engine, the C19i is one of our most agile grass-handling, commercial mowers.

Type: Collection Power: 19 HP Engine: Kohler EFI

**Ideal Application:** Residential and Commercial Properties

Key Attributes: Efficient, Versatile, Balance

## **Key Engine Specifications**

Manufacturer/Model Kohler Command Pro, ECH630

Displacement 694 cc (42.4 cu. in.) Max Power 19 HP @ 3600 RPM

Max Torque 34.2 ft-lbs

Fuel Gasoline (unleaded - min. 87 octane)