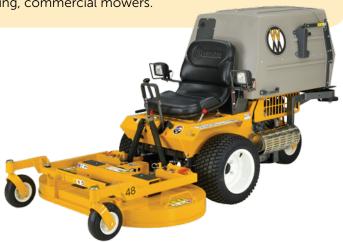

The C19i is a compact, high-production mower ideal for commercial and residential operators. With its compact size, 7 bushel grass catcher, power dump, and powerful Kohler Command Pro ECH630 engine, the C19i is one of our most agile grass-handling, commercial mowers.

## Compatible Decks

Collection: 36", 42", 48"Multi-Deck: 42", 48"