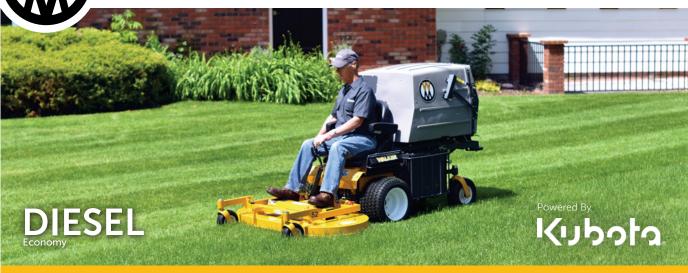

The D21d is a premium commercial GHS mower with impressive industrial power, agility and premium-quality mowing. Featuring the Kubota D722 liquid cooled, diesel engine, and a standard Grammer suspension seat, the D21d is designed for all day comfort and long machine life.

Type: Collection (Non-Collection option available)

Power: 20.9 HP Engine: Kubota Diesel

Ideal Application: Commercial, Municipal, and Institutional

**Properties** 

Key Attributes: Efficient, High Torque, High Production

## **Key Engine Specifications**

Manufacturer/ModelKubota, D722, 3 cyl.Displacement719 cc (43.9 cu. in.)Max Power20.9 HP @ 3600 RPMMax Torque34 ft-lbsFuelDiesel Fuel (2-D)

Fuel Diesel Fuel (2-D)
Fuel Capacity 17.8 litre
Cooling System Liquid, Radiator